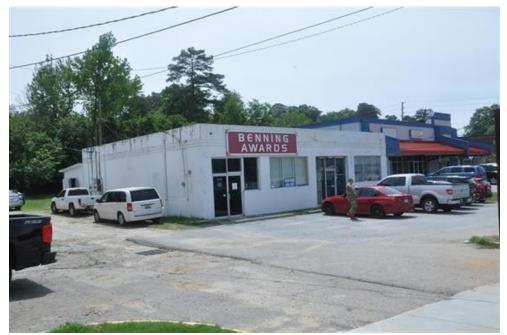

## 2234 Fort Benning Rd, Columbus, GA 31903

For sale • New, Active: 4/16/2019

List Price \$125,000 List Date: 4/16/2019 List Price / sq ft: \$50

| Property Facts        | Public Facts      | Listing Facts          |
|-----------------------|-------------------|------------------------|
| Property Type         | Commercial        | Shopping Center        |
| Property Subtype      | Commercial        | Retail/Shopping Center |
| Number of Buildings   | -                 | 1                      |
| Number of Units       | 2                 | 1                      |
| Number of Stories     | 1                 | -                      |
| Building Area (sq ft) | 1,250             | 2,500                  |
| Lot Size              | 10,019 sq ft      | 10,018 sq ft           |
| Lot Dimensions        | 10019 SF          | -                      |
| Style                 | French Provincial | -                      |
| Year Built            | 1952              | -                      |
| Roofing               | -                 | Flat                   |
| Heating               | -                 | Electric               |
| Cooling               | Yes               | House Fan              |
| Construction          | Wood              | Block                  |
| Exterior Walls        | Asbestos shingle  | -                      |

#### Details:

ATTENTION INVESTORS, This property has a CAP rate of 15.3 and has a long term tenant in place. -This property has presently a long term tenant that will possibly renew the lease for several years. The present lease expires in January 2020. The present tenant is a very busy business. GREAT INVESTMENT PROPERTY!

#### Legal:

SUBD: TORCH HILL HEIGHTS 9 BK N TORCH HILL HTS CIRCLE GROC