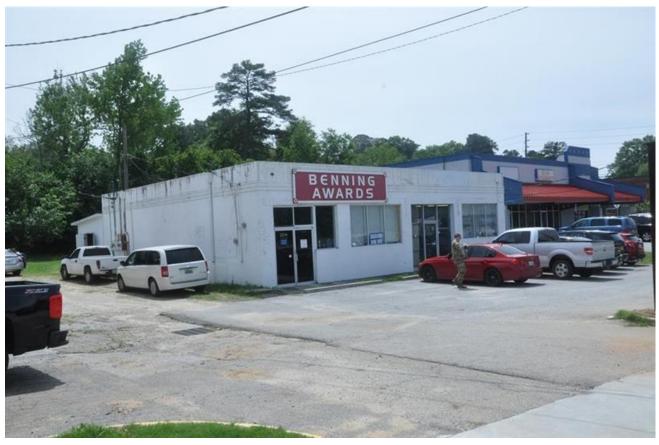

## 2234 Fort Benning Rd, Columbus, GA 31903

For sale • New, Active: 4/16/2019

List Price \$125,000 List Date: 4/16/2019 List Price / sq ft: \$50

| Property Facts        | Public Facts      | Listing Facts          |
|-----------------------|-------------------|------------------------|
| Property Type         | Commercial        | Shopping Center        |
| Property Subtype      | Commercial        | Retail/Shopping Center |
| Number of Buildings   | -                 | 1                      |
| Number of Units       | 2                 | 1                      |
| Number of Stories     | 1                 | -                      |
| Building Area (sq ft) | 1,250             | 2,500                  |
| Lot Size              | 10,019 sq ft      | 10,018 sq ft           |
| Lot Dimensions        | 10019 SF          | -                      |
| Style                 | French Provincial | -                      |
| Year Built            | 1952              | -                      |
| Roofing               | -                 | Flat                   |
| Heating               | -                 | Electric               |
| Cooling               | Yes               | House Fan              |
| Construction          | Wood              | Block                  |
| Exterior Walls        | Asbestos shingle  | -                      |

#### Details:

ATTENTION INVESTORS, This property has a CAP rate of 15.3 and has a long term tenant in place. -This property has presently a long term tenant that will possibly renew the lease for several years. The present lease expires in January 2020. The present tenant is a very busy business. GREAT INVESTMENT PROPERTY!

#### Legal:

SUBD: TORCH HILL HEIGHTS 9 BK N TORCH HILL HTS CIRCLE GROC